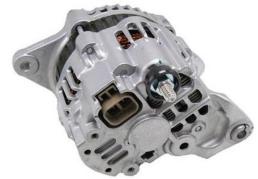

## **ALTERNATOR SPECIAL**

Only \$328\*

Nissan Part No: 23100-FU410

Mitsubishi Part no: 91H2003271

MLA's National Parts branch network carries more than \$4million worth of stock at any one time. MLA only offer genuine parts supplied by the OEM (Original Equipment Manufacturer). By using genuine parts our customers help guarantee maximum uptime and reduce the risk and cost of unnecessary repairs.