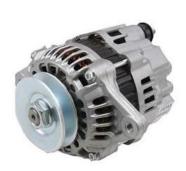

## **ALTERNATOR SPECIAL**

Only \$328\*

Nissan Part No: 23100-FU410

Mitsubishi Part no: 91H2003271

MLA's National Parts branch network carries more than \$4million worth of stock at any one time. MLA only offer genuine parts supplied by the OEM (Original Equipment Manufacturer). By using genuine parts our customers help guarantee maximum uptime and reduce the risk and cost of unnecessary repairs.