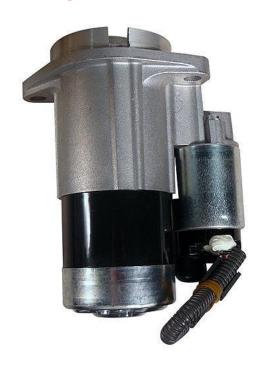

## MLA's Parts Special: Starter Motor

## Only \$250.00\*

Mitsubishi Part no: 91H2006190

Nissan Part No: 23300-GS20A

MLA's National Parts branch network carries more than \$4million worth of stock at any one time. MLA only offer genuine parts supplied by the OEM (Original Equipment Manufacturer). By using genuine parts our customers help guarantee maximum uptime and reduce the risk and cost of unnecessary repairs.

This offer is available while stocks last, Call MLA now 131 652

- Advertised starter motors are suitable for Nissan K21 & K25 engines
- Price does not include GST
- Offer while stocks last

131 652 www.mlaholdings.com.au